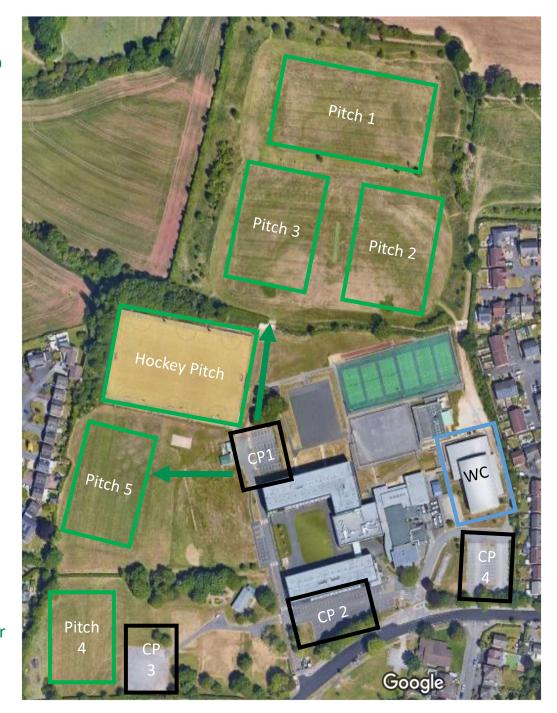

## **Woodlands FC Information / Pitch Map**

We play at Woodlands School, Blenheim Drive, Derby, DE22 2LW on grass pitches and play in an all green kit

As we play on school grounds, no dogs are allowed on the site and smoking is prohibited within the school grounds

Toilets are available in the sports hall (WC on the map)

If you have any further questions your team contact will happily support – we look forward to welcoming you to our home

## To access the pitches

Pitches 1-3: Park in car park one, pass the hockey pitch then move through the green gates.

Pitch 4: Park in car park one and walk over to the pitch

Pitch 5: Park in car park three and pitch is next to the car park

Additional parking is available in either car park 2 (CP 2), car park 3 (CP 3) or car park 4 (CP 4)